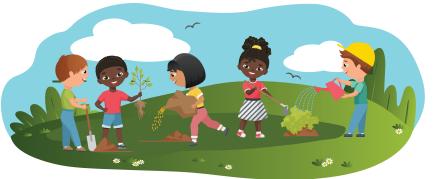

## Spot the difference!

Find the 5 differences between the gardens!

FAT CAT is for kids ages birth through 12. Visit Igfcu.org/fatcat for more details.

VERS: 1. FAIRLY. 2. OWNER. 3. KINDNESS. 4. DIVERSI