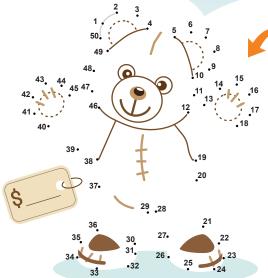

## **Connect the dots!**

Draw a line from dot #1 to dot #2, then keep going. See what it is? Write your guess about how much it costs on the price tag.